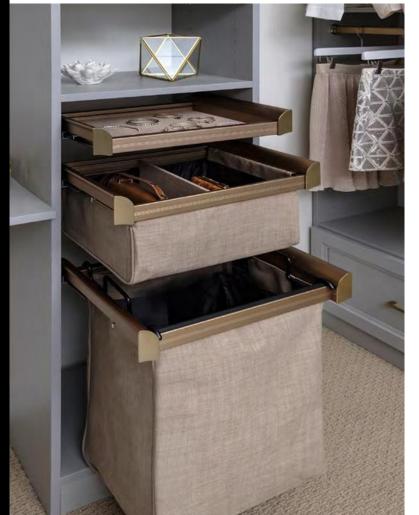

### **CLOSET ACCESSORIES**

Enhance your closet by using our coordinating accessories: handles, shoe storage, jewelry organizers, hampers and much more. Our accessories will fine-tune your storage, keeping your closet clutter-free and functional.

SHOWN IN MATTE ALUMINUM & SLATE FABRIC

LAUNDRY organizer