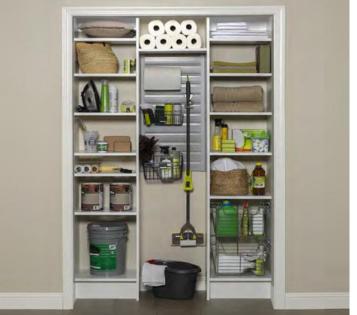

### **PANTRIES**

The kitchen is the heart of the home. We have expertly designed our pantry products to create visibility and reachability for a more efficient, well-organized kitchen space.

Flegant Organization

Your kitchen pantry is an important space within your home. Keep it organized throughout the day with the help of our custom designed shelving, dividers and baskets. Add a counter for extra space for your most used items or incorporate drawers for easy access to your everyday essentials.

Add divided shelves into your pantry design for a practical & fun design element.