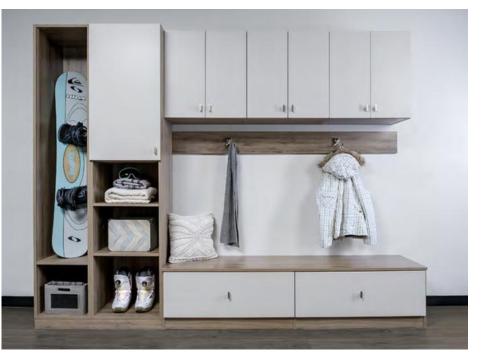

## MUDROOMS

Mudroom drop zones are the home's first line of defense against the elements. It's where kids toss their sneakers after an afternoon outside and where rain boots and coats dry out after a rainstorm. A mudroom is a smart and stylish way to add efficiency to your home.

### Redefined Space

Whether you are looking for an area to store your daily items or you need a space that can work for you throughout the seasons, a mudroom is the perfect option. We offer a nearly endless list of ways that we can make your day more functional and less chaotic.