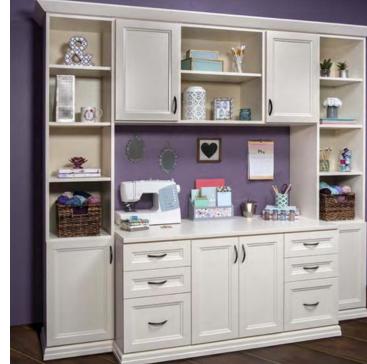

### **WORK SPACES**

Your workspace may be a separate room or simply a wall in your living room. No matter your situation, you need a customized solution for your home office or craft room that is both productive and comfortable to make your own.

Personalized storage is just the beginning of a functional workspace. Our designers will help transform your space into a creative haven for crafting or a relaxed professional space for your home office; whatever your needs are we'll make your dream a reality.