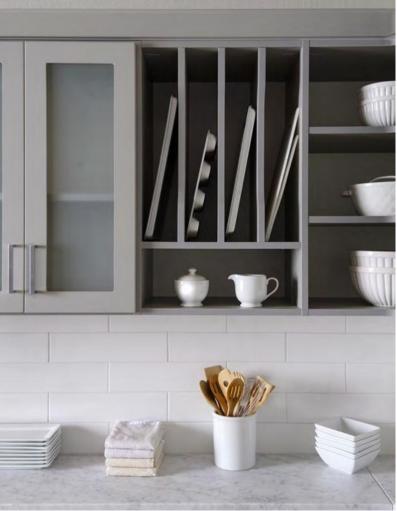

### **CLOSET ACCESSORIES**

Enhance your closet by using our coordinating accessories: handles, shoe storage, jewelry organizers, hampers and much more. Our accessories will fine-tune your storage, keeping your closet clutter-free and functional.

SHOWN IN MATTE ALUMINUM & SLATE FABRIC

LAUNDRY organizer