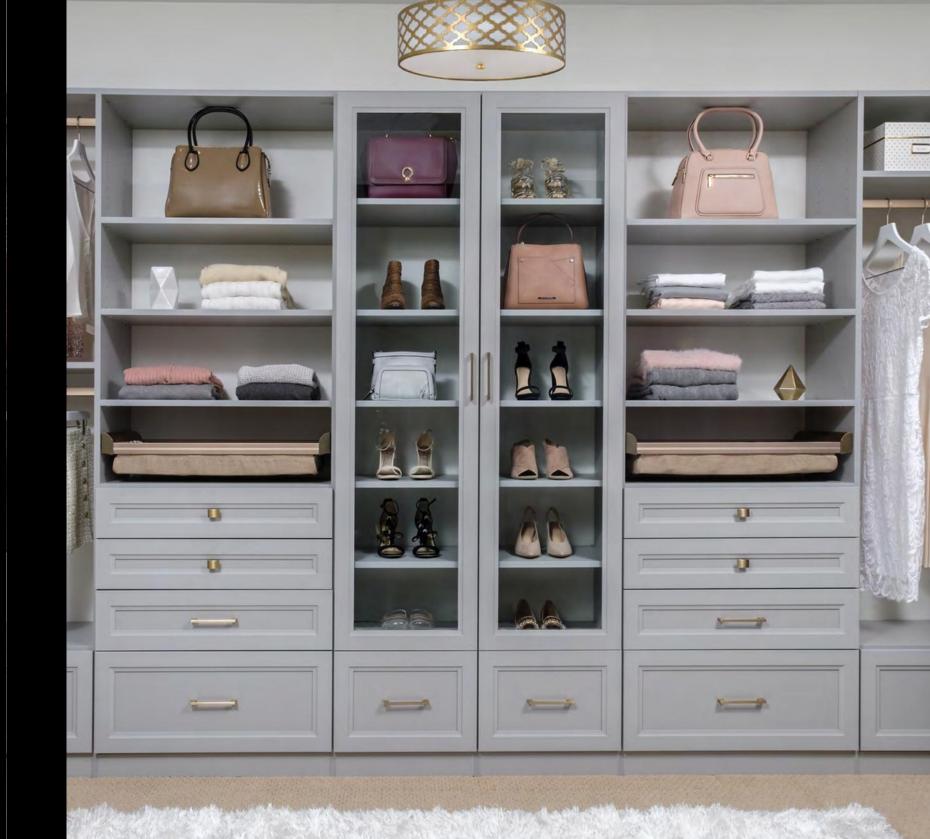

### **CLOSETS**

Reach a new level of organization with our innovative custom closet systems. Designed to fit in any space big or small, we will work with you to transform your cluttered closet into a well-organized space that meets both your style and budget.

#### Design & Organization

A custom-designed closet is the perfect place to showcase your incredible sense of style. Whether you have a walk-in closet, reach-in closet or something in between, we can truly customize your space to create more storage and ease in your daily routine.