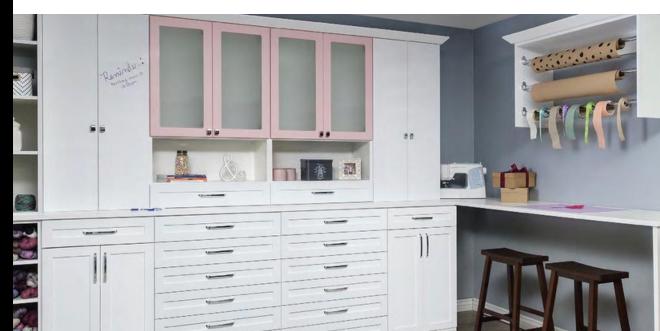

### **WORK SPACES**

Your workspace may be a separate room or simply a wall in your living room. No matter your situation, you need a customized solution for your home office or craft room that is both productive and comfortable to make your own.

Personalized storage is just the beginning of a functional workspace. Our designers will help transform your space into a creative haven for crafting or a relaxed professional space for your home office; whatever your needs are we'll make your dream a reality.