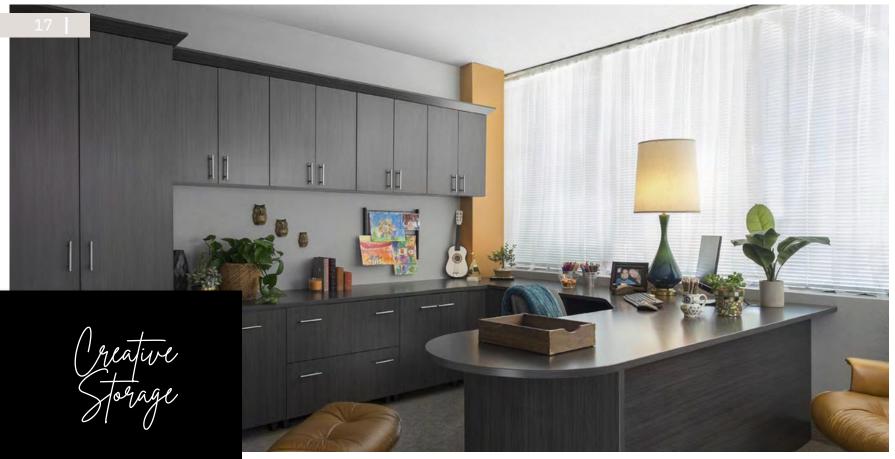

### **WORK SPACES**

Your workspace may be a separate room or simply a wall in your living room. No matter your situation, you need a customized solution for your home office or craft room that is both productive and comfortable to make your own.

Personalized storage is just the beginning of a functional workspace. Our designers will help transform your space into a creative haven for crafting or a relaxed professional space for your home office; whatever your needs are we'll make your dream a reality.