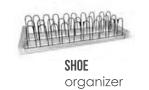

### **CLOSET ACCESSORIES**

Enhance your closet by using our coordinating accessories: handles, shoe storage, jewelry organizers, hampers and much more. Our accessories will fine-tune your storage, keeping your closet clutter-free and functional.