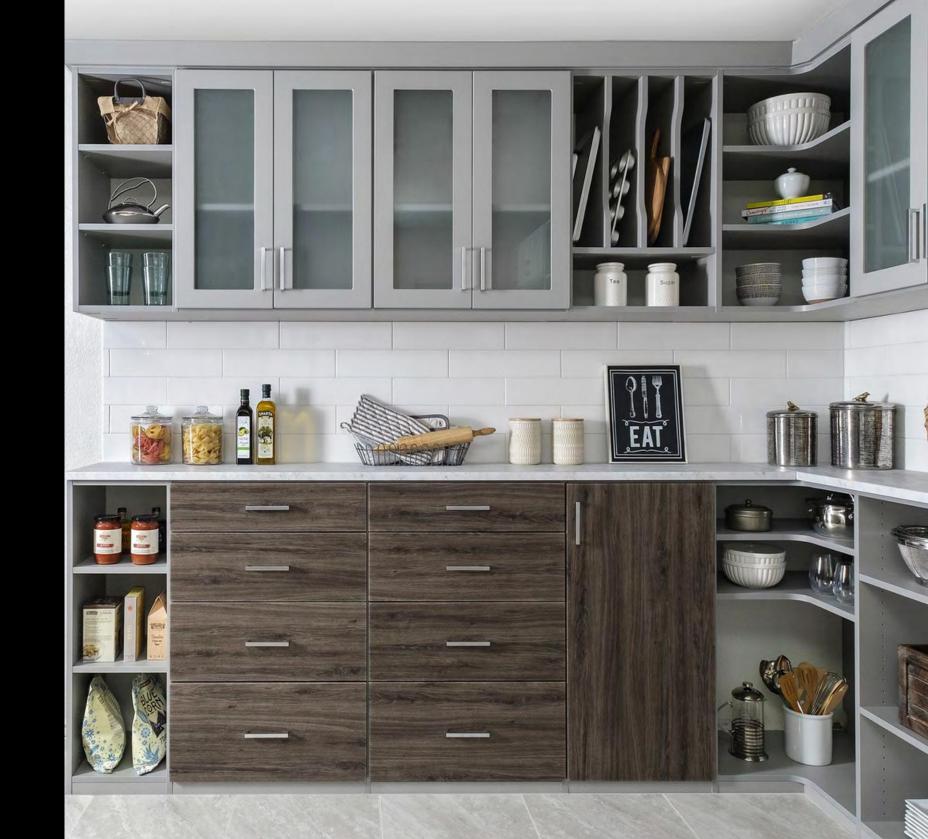

### **PANTRIES**

The kitchen is the heart of the home. We have expertly designed our pantry products to create visibility and reachability for a more efficient, well-organized kitchen space.

Flegant Organization

Your kitchen pantry is an important space within your home. Keep it organized throughout the day with the help of our custom designed shelving, dividers and baskets. Add a counter for extra space for your most used items or incorporate drawers for easy access to your everyday essentials.

Add divided shelves into your pantry design for a practical & fun design element.