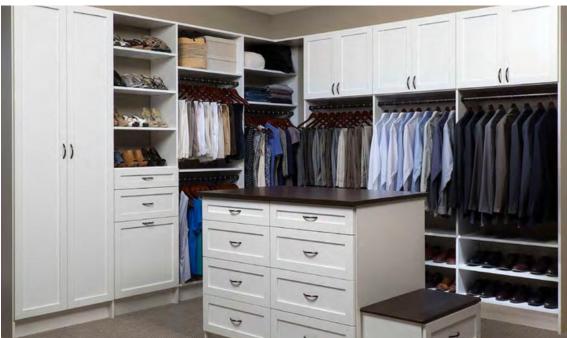

### **CLOSETS**

Reach a new level of organization with our innovative custom closet systems. Designed to fit in any space big or small, we will work with you to transform your cluttered closet into a well-organized space that meets both your style and budget.

#### Design & Organization

A custom-designed closet is the perfect place to showcase your incredible sense of style. Whether you have a walk-in closet, reach-in closet or something in between, we can truly customize your space to create more storage and ease in your daily routine.