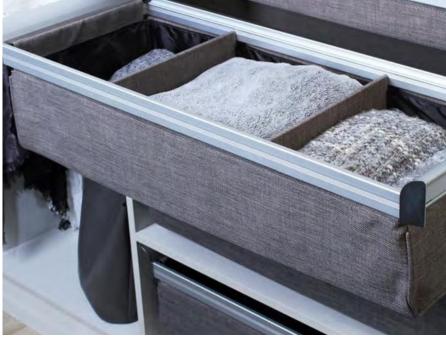

### **CLOSET ACCESSORIES**

Enhance your closet by using our coordinating accessories: handles, shoe storage, jewelry organizers, hampers and much more. Our accessories will fine-tune your storage, keeping your closet clutter-free and functional.

SHOWN IN MATTE ALUMINUM & SLATE FABRIC

LAUNDRY organizer