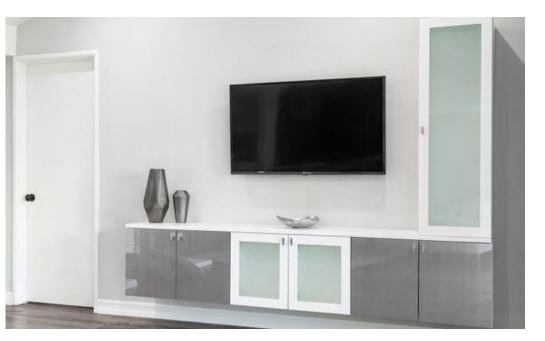

### **WORK SPACES**

Your workspace may be a separate room or simply a wall in your living room. No matter your situation, you need a customized solution for your home office or craft room that is both productive and comfortable to make your own.

Personalized storage is just the beginning of a functional workspace. Our designers will help transform your space into a creative haven for crafting or a relaxed professional space for your home office; whatever your needs are we'll make your dream a reality.