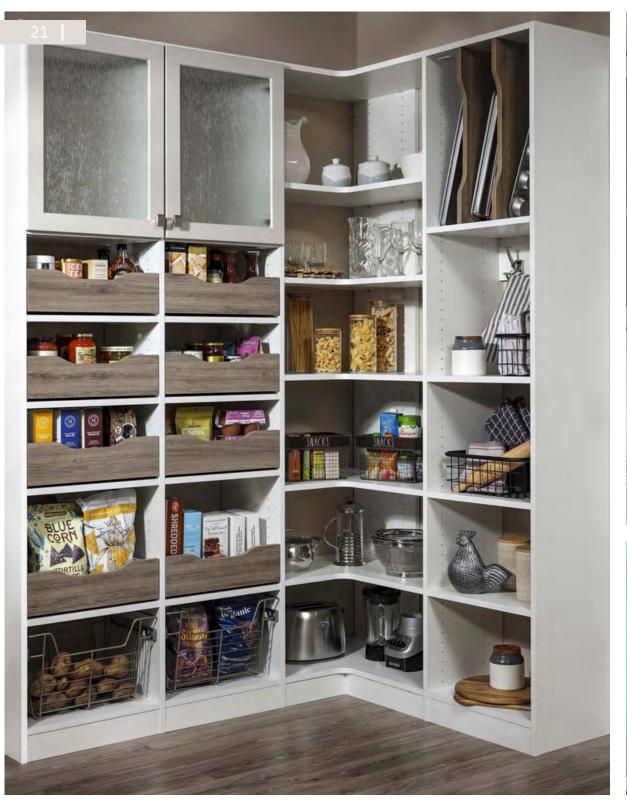

### **PANTRIES**

The kitchen is the heart of the home. We have expertly designed our pantry products to create visibility and reachability for a more efficient, well-organized kitchen space.

Flegant Organization

Your kitchen pantry is an important space within your home. Keep it organized throughout the day with the help of our custom designed shelving, dividers and baskets. Add a counter for extra space for your most used items or incorporate drawers for easy access to your everyday essentials.

Add divided shelves into your pantry design for a practical & fun design element.