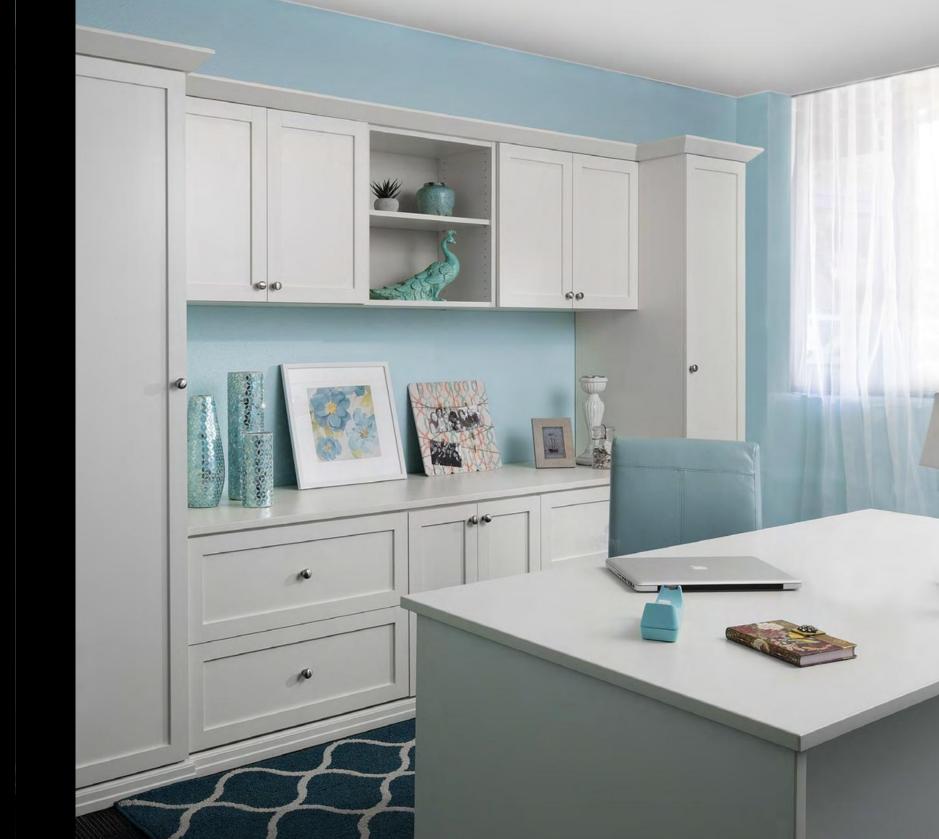

### **WORK SPACES**

Your workspace may be a separate room or simply a wall in your living room. No matter your situation, you need a customized solution for your home office or craft room that is both productive and comfortable to make your own.

Personalized storage is just the beginning of a functional workspace. Our designers will help transform your space into a creative haven for crafting or a relaxed professional space for your home office; whatever your needs are we'll make your dream a reality.