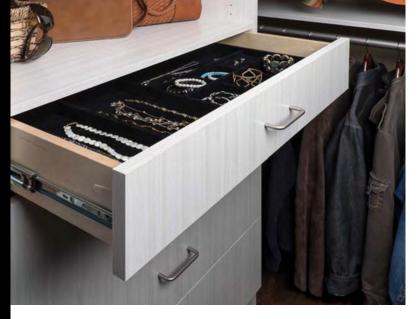

### **CLOSET ACCESSORIES**

Enhance your closet by using our coordinating accessories: handles, shoe storage, jewelry organizers, hampers and much more. Our accessories will fine-tune your storage, keeping your closet clutter-free and functional.

SHOWN IN MATTE ALUMINUM & SLATE FABRIC

LAUNDRY organizer