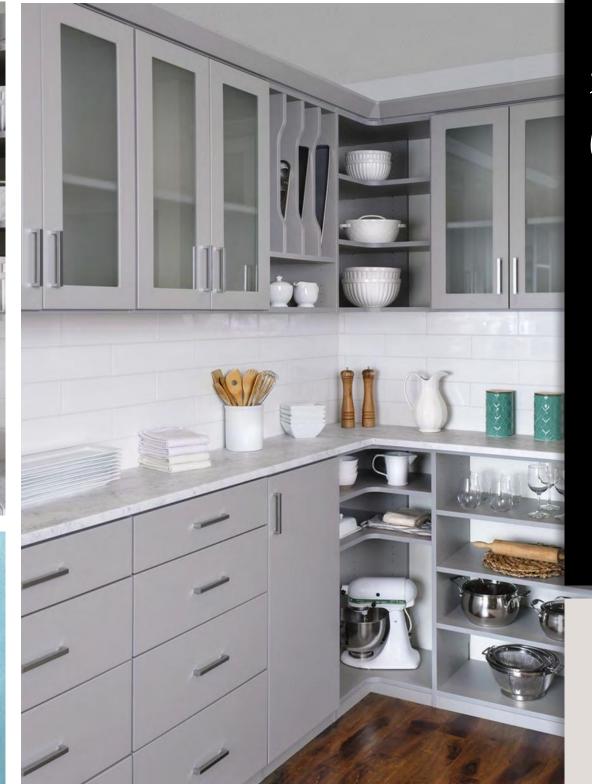

### **PANTRIES**

The kitchen is the heart of the home. We have expertly designed our pantry products to create visibility and reachability for a more efficient, well-organized kitchen space.

Flegant Organization

Your kitchen pantry is an important space within your home. Keep it organized throughout the day with the help of our custom designed shelving, dividers and baskets. Add a counter for extra space for your most used items or incorporate drawers for easy access to your everyday essentials.

Add divided shelves into your pantry design for a practical & fun design element.