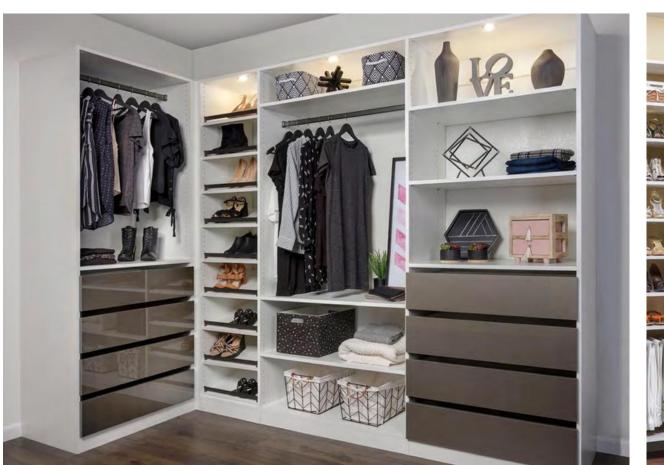

### **CLOSET ACCESSORIES**

Enhance your closet by using our coordinating accessories: handles, shoe storage, jewelry organizers, hampers and much more. Our accessories will fine-tune your storage, keeping your closet clutter-free and functional.

SHOWN IN MATTE ALUMINUM & SLATE FABRIC

LAUNDRY organizer